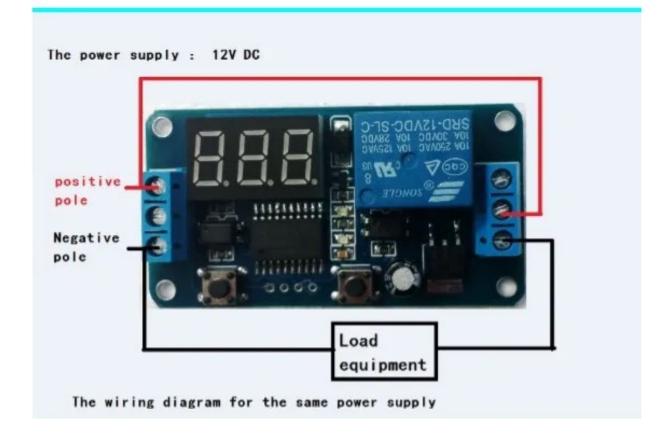

## Wiring diagram:

☆KEY1: Bit selection, to choose hundreds place, decade and the unit. Long pressing the KEY1, can close or open the Digital tube.

CKEY2: Each press once, the digital turn up one.

Digital changes from 100. 1494174