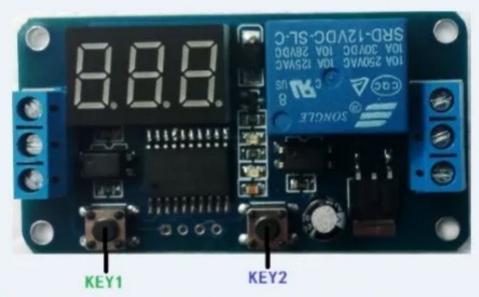

## Wiring diagram:

☆KEY1: Bit selection, to choose hundreds place, decade and the unit. Long pressing the KEY1, can close or open the Digital tube.

CKEY2: Each press once, the digital turn up one.

Digital changes from 100. 1494174

AThe digital tube can display a strategy between 0-999.